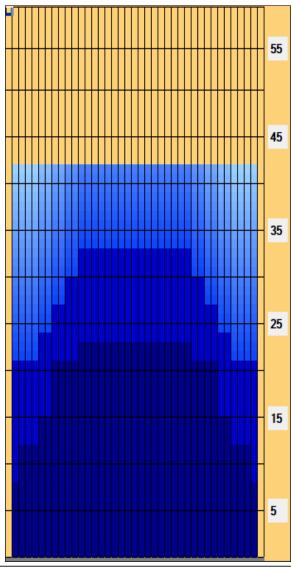

## **MSBS Crawley**

33 Feet Oil Pattern Distance: 42 Feet Reverse Brush Drop: Oil Per Board: 50 uL **Forward Oil Total:** 20.85 mL **Reverse Oil Total:** 8.3 mL **Volume Oil Total:** 29.15 mL **Total Boards Crossed:** 583 Boards Forward Boards Crossed: 417 Boards **Reverse Boards Crossed:** 166 Boards