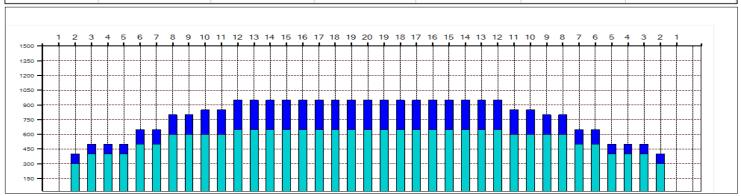

Conditioner: Type In or Select One TransferType: Type In or Select One

Reverse

Combined

Buff

| Item             | 3L-7L:18L-18R        | 8L-12L:18L-18R      | 13L-17L:18L-18R     | 18L-18R:17R-13R      | 18L-18R:12R-8R      | 18L-18R:7R-3R        |
|------------------|----------------------|---------------------|---------------------|----------------------|---------------------|----------------------|
| Description      | Outside Track:Middle | Middle Track:Middle | Inside Track:Middle | MIddle: Inside Track | Middle:Middle Track | Middle:Outside Track |
| Track Zone Ratio | 1.7                  | 1.12                | 1                   | 1                    | 1.12                | 1.7                  |