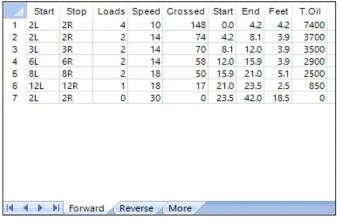

|   | Start | Stop | Loads | Speed | Crossed | Start | End  | Feet  | T.Oil |
|---|-------|------|-------|-------|---------|-------|------|-------|-------|
| 1 | 2L    | 2R   | 0     | 30    | 0       | 42.0  | 33.0 | -9.0  | 0     |
| 2 | 12L   | 12R  | 1     | 22    | 17      | 33.0  | 29.9 | -3.1  | 850   |
| 3 | 10L   | 10R  | 1     | 22    | 21      | 29.9  | 26.8 | -3.1  | 1050  |
| 4 | 8L    | 8R   | 1     | 22    | 25      | 26.8  | 23.7 | -3.1  | 1250  |
| 5 | 6L    | 6R   | 1     | 22    | 29      | 23.7  | 20.6 | -3.1  | 1450  |
| 6 | 2L    | 2R   | 2     | 14    | 74      | 20.6  | 16.7 | -3.9  | 3700  |
| 7 | 2L    | 2R   | 0     | 14    | 0       | 16.7  | 0.0  | -16.7 | (     |
|   |       |      |       |       |         |       |      |       |       |