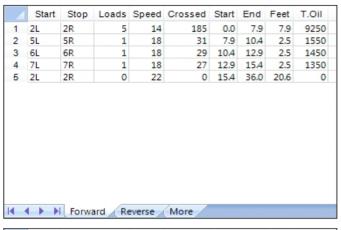

|   | Start | Stop | Loads | Speed | Crossed | Start | End  | Feet  | T.Oil |
|---|-------|------|-------|-------|---------|-------|------|-------|-------|
| 1 | 2L    | 2R   | 0     | 30    | 0       | 36.0  | 23.0 | -13.0 | 0     |
| 2 | 6L    | 6R   | 1     | 18    | 29      | 23.0  | 20.5 | -2.5  | 1450  |
| 3 | 5L    | 5R   | 2     | 18    | 62      | 20.5  | 15.4 | -5.1  | 3100  |
| 4 | 4L    | 4R   | 2     | 18    | 66      | 15.4  | 10.3 | -5.1  | 3300  |
| 5 | 2L    | 2R   | 2     | 18    | 74      | 10.3  | 5.2  | -5.1  | 3700  |
| 6 | 2L    | 2R   | 0     | 14    | 0       | 5.2   | 0.0  | -5.2  | 0     |
|   |       |      |       |       |         |       |      |       |       |