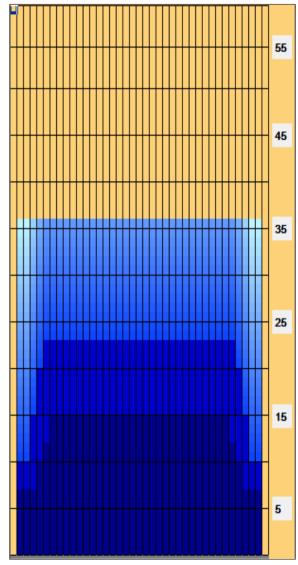

## **Midwest Scratch Bowling Series 071513**

Oil Pattern Distance: 36 Feet Oil Per Board: 36 Feet Reverse Brush Drop: 50 uL **Forward Oil Total:** 13.6 mL **Reverse Oil Total:** 11.55 mL **Volume Oil Total:** 25.15 mL Forward Boards Crossed: 272 Boards Reverse Boards Crossed: 231 Boards 503 Boards **Total Boards Crossed:** 