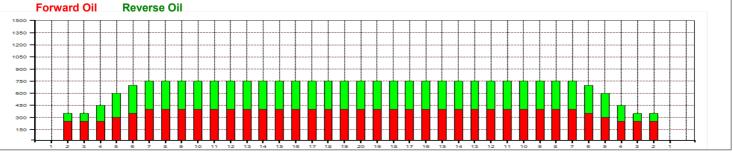

## **Midwest Scratch Bowling Series 071513**

Oil Pattern Distance: 36 Feet Oil Per Board: 36 Feet Reverse Brush Drop: 50 uL **Forward Oil Total:** 13.6 mL **Reverse Oil Total:** 11.55 mL **Volume Oil Total:** 25.15 mL Forward Boards Crossed: 272 Boards Reverse Boards Crossed: 231 Boards 503 Boards **Total Boards Crossed:** 